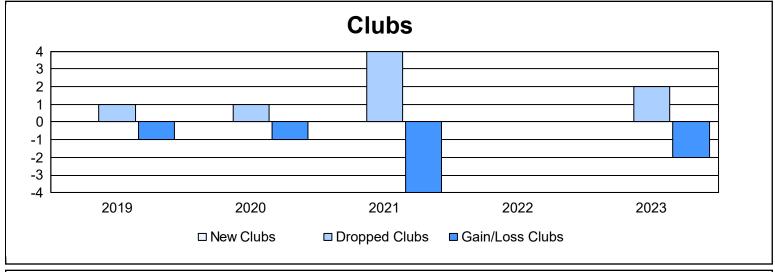

| Year      | New<br>Clubs | Dropped<br>Clubs | Gain/<br>Loss<br>Clubs | New<br>Members | Charter<br>Members | Reinstate<br>Members | Transfer<br>Members | Total<br>Member<br>Added | Total<br>Members<br>Dropped | Gain/<br>Loss<br>Members |
|-----------|--------------|------------------|------------------------|----------------|--------------------|----------------------|---------------------|--------------------------|-----------------------------|--------------------------|
| 2018-2019 | 0            | 1                | -1                     | 191            | 5                  | 4                    | 9                   | 209                      | 329                         | -120                     |
| 2019-2020 | 0            | 1                | -1                     | 111            | 2                  | 9                    | 13                  | 135                      | 286                         | -151                     |
| 2020-2021 | 0            | 4                | -4                     | 168            | 0                  | 4                    | 14                  | 186                      | 284                         | -98                      |
| 2021-2022 | 0            | 0                | 0                      | 194            | 0                  | 3                    | 4                   | 201                      | 265                         | -64                      |
| 2022-2023 | 0            | 2                | -2                     | 155            | 0                  | 5                    | 10                  | 170                      | 282                         | -112                     |
| Average   | 0            | 2                | -2                     | 164            | 1                  | 5                    | 10                  | 180                      | 289                         | -109                     |