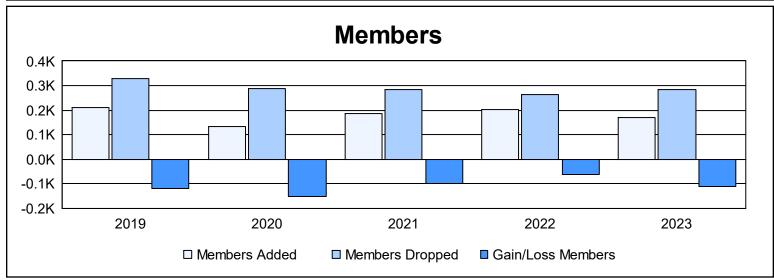

| Year      | New<br>Clubs | Dropped<br>Clubs | Gain/<br>Loss<br>Clubs | New<br>Members | Charter<br>Members | Reinstate<br>Members | Transfer<br>Members | Total<br>Member<br>Added | Total<br>Members<br>Dropped | Gain/<br>Loss<br>Members |
|-----------|--------------|------------------|------------------------|----------------|--------------------|----------------------|---------------------|--------------------------|-----------------------------|--------------------------|
| 2018-2019 | 0            | 1                | -1                     | 191            | 5                  | 4                    | 9                   | 209                      | 329                         | -120                     |
| 2019-2020 | 0            | 1                | -1                     | 111            | 2                  | 9                    | 13                  | 135                      | 286                         | -151                     |
| 2020-2021 | 0            | 4                | -4                     | 168            | 0                  | 4                    | 14                  | 186                      | 284                         | -98                      |
| 2021-2022 | 0            | 0                | 0                      | 194            | 0                  | 3                    | 4                   | 201                      | 265                         | -64                      |
| 2022-2023 | 0            | 2                | -2                     | 155            | 0                  | 5                    | 10                  | 170                      | 282                         | -112                     |
| Average   | 0            | 2                | -2                     | 164            | 1                  | 5                    | 10                  | 180                      | 289                         | -109                     |